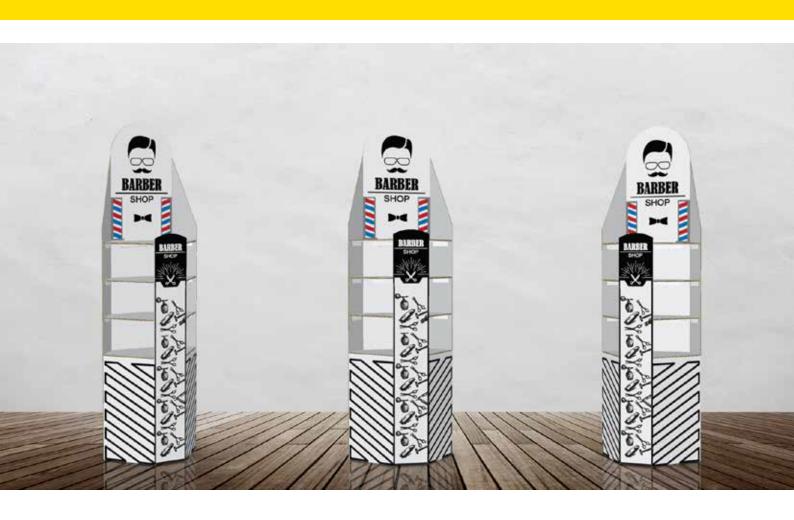

## **e**nergy

Creative minds
Fresh thoughts
Synched People
Innovative ideas
Experienced hands
Efficient management
Dedicated team

instant pop displays from flat to fully deployed in seconds displaying products helps to attract the customers in choosing from a variety of products.