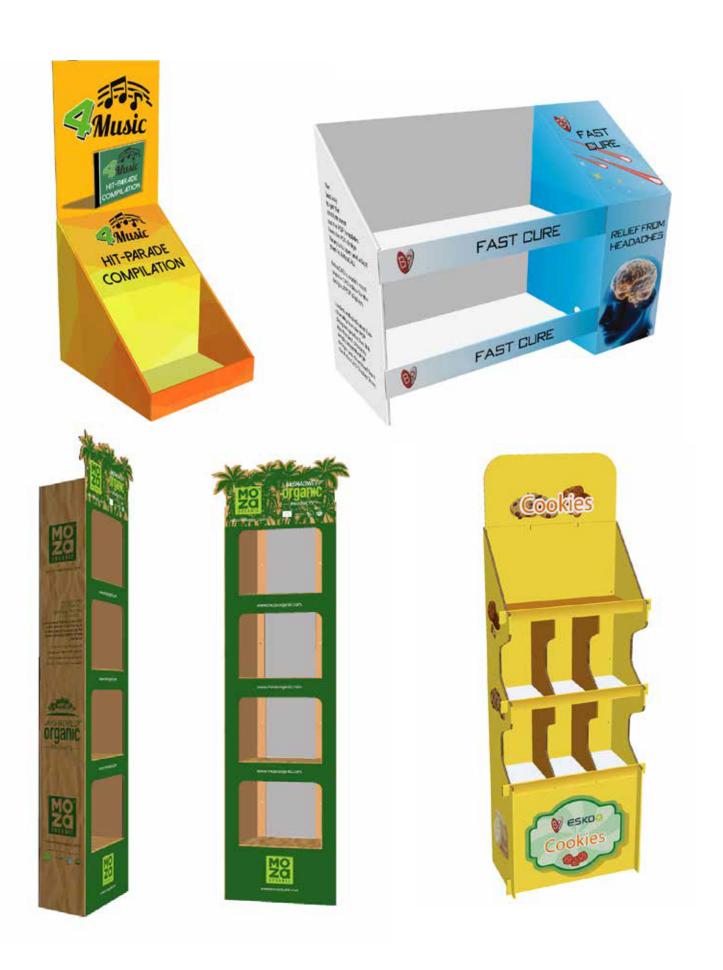

## **e**nergy

Creative minds
Fresh thoughts
Synched People
Innovative ideas
Experienced hands
Efficient management
Dedicated team

instant pop displays from flat to fully deployed in seconds displaying products helps to attract the customers in choosing from a variety of products.