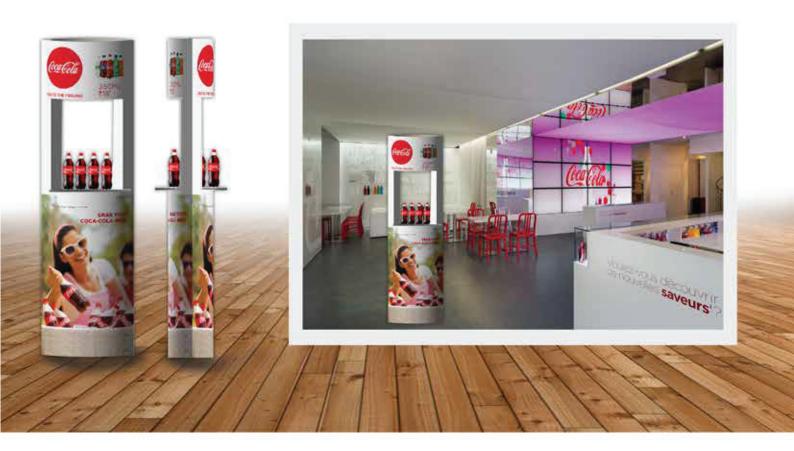

## INNOVATIVE PROMOTIONAL METHOD FOR BANKING & FINANCIAL SECTOR

EASILY FOLDABLE FOR TRANSPORTATION

INNOVATIVE,
DOUBLE SIDE VISIBILITY
& CHEAPER

Utilize available spaces effectively by stand alone displays with 100 % Eco - Friendly foldable Paper Products. Paper pylons can be customized depending upon the creatives; Special pylons, Pylons with projections etc.