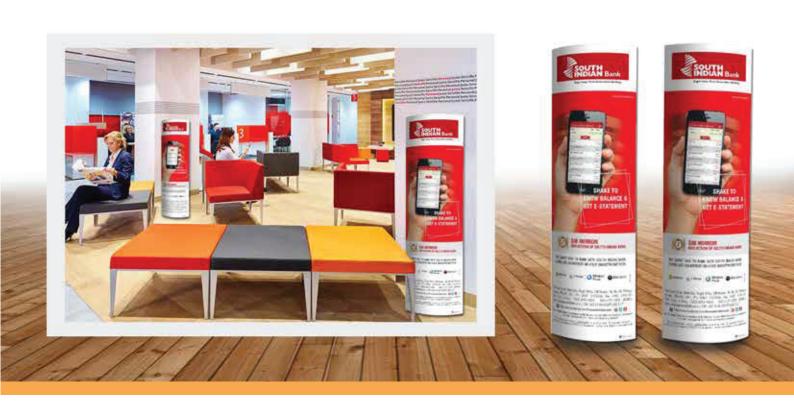

## INNOVATIVE PROMOTIONAL METHOD FOR BANKING & FINANCIAL SECTOR

EASILY FOLDABLE FOR TRANSPORTATION

INNOVATIVE,
DOUBLE SIDE VISIBILITY
& CHEAPER

Utilize available spaces effectively by stand alone displays with 100 % Eco - Friendly foldable Paper Products. Paper pylons can be customized depending upon the creatives; Special pylons, Pylons with projections etc.