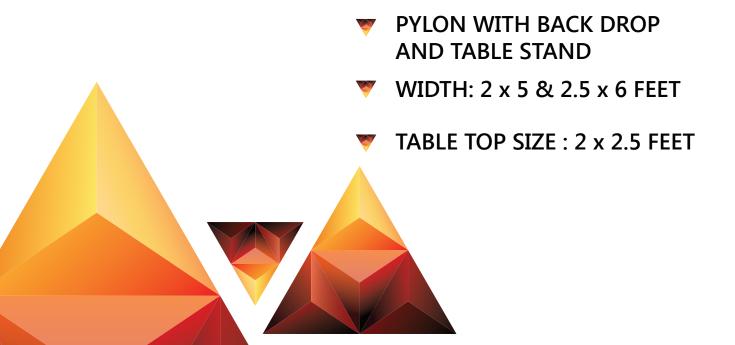

#### PAPER PYLON DISPLAYS

Utilize available spaces effectively by stand alone displays with 100 % Eco - Friendly foldable Paper Products. Paper pylons can be customized depending upon the creatives; Special pylons, Pylons with projections etc.