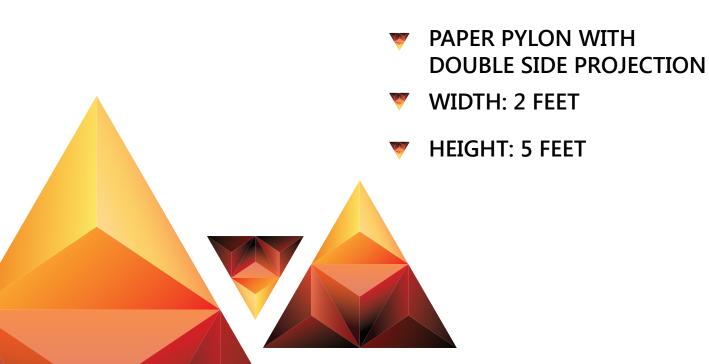

#### PAPER PYLON DISPLAYS

Utilize available spaces effectively by stand alone displays with 100 % Eco - Friendly foldable Paper Products. Paper pylons can be customized depending upon the creatives; Special pylons, Pylons with projections etc.

## INNOVATIVE PROMOTIONAL METHOD FOR BANKING & FINANCIAL SECTOR

EASILY FOLDABLE FOR TRANSPORTATION

INNOVATIVE,
DOUBLE SIDE VISIBILITY
& CHEAPER

Utilize available spaces effectively by stand alone displays with 100 % Eco - Friendly foldable Paper Products. Paper pylons can be customized depending upon the creatives; Special pylons, Pylons with projections etc.