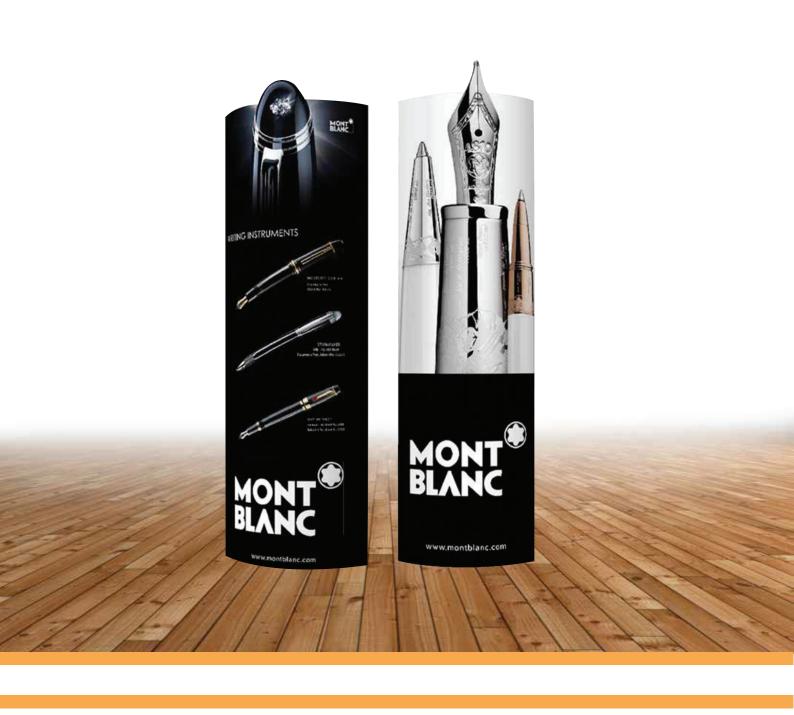

#### PAPER PYLON DISPLAYS

Utilize available spaces effectively by stand alone displays with 100 % Eco - Friendly foldable Paper Products. Paper pylons can be customized depending upon the creatives; Special pylons, Pylons with projections etc.

## INNOVATIVE PROMOTIONAL METHOD FOR BANKING & FINANCIAL SECTOR

EASILY FOLDABLE FOR TRANSPORTATION

INNOVATIVE,
DOUBLE SIDE VISIBILITY
& CHEAPER

Utilize available spaces effectively by stand alone displays with 100 % Eco - Friendly foldable Paper Products. Paper pylons can be customized depending upon the creatives; Special pylons, Pylons with projections etc.