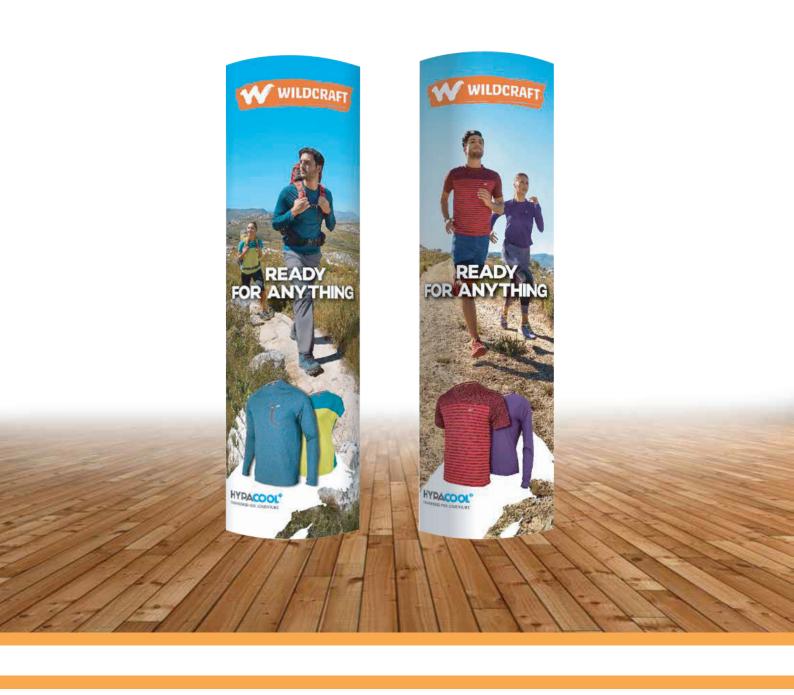

#### PAPER PYLON DISPLAYS

Utilize available spaces effectively by stand alone displays with 100 % Eco - Friendly foldable Paper Products. Paper pylons can be customized depending upon the creatives; Special pylons, Pylons with projections etc.

## INNOVATIVE PROMOTIONAL METHOD FOR BANKING & FINANCIAL SECTOR

EASILY FOLDABLE FOR TRANSPORTATION

INNOVATIVE,
DOUBLE SIDE VISIBILITY
& CHEAPER

Utilize available spaces effectively by stand alone displays with 100 % Eco - Friendly foldable Paper Products. Paper pylons can be customized depending upon the creatives; Special pylons, Pylons with projections etc.