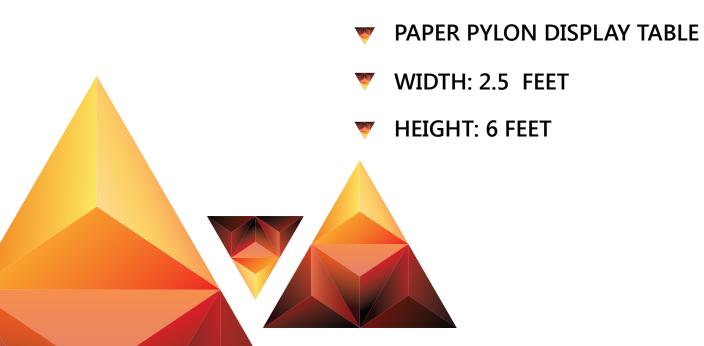

# PAPER PYLON DISPLAYS

#### PAPER PYLON DISPLAYS

Utilize available spaces effectively by stand alone displays with 100 % Eco - Friendly foldable Paper Products. Paper pylons can be customized depending upon the creatives; Special pylons, Pylons with projections etc.