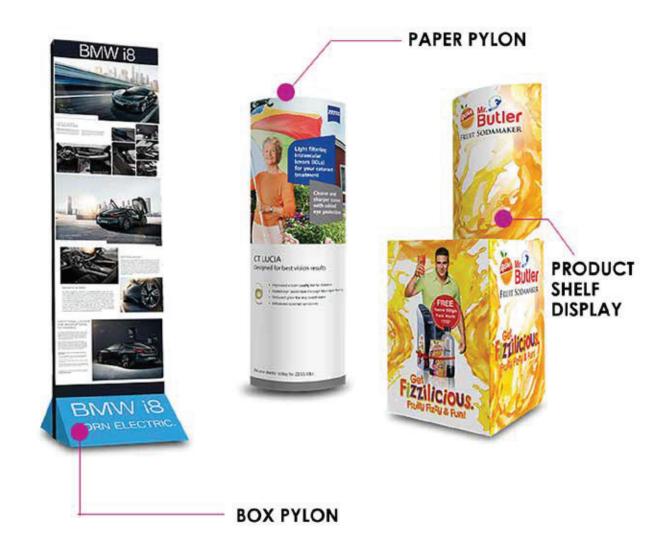

# PAPER PYLON DISPLAYS

#### PAPER PYLON DISPLAYS

Utilize available spaces effectively by stand alone displays with 100 % Eco - Friendly foldable Paper Products. Paper pylons can be customized depending upon the creatives; Special pylons, Pylons with projections etc.