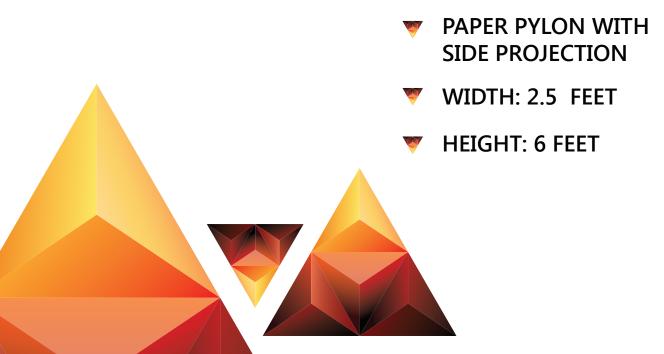

# PAPER PYLON DISPLAYS

#### PAPER PYLON DISPLAYS

Utilize available spaces effectively by stand alone displays with 100 % Eco - Friendly foldable Paper Products. Paper pylons can be customized depending upon the creatives; Special pylons, Pylons with projections etc.