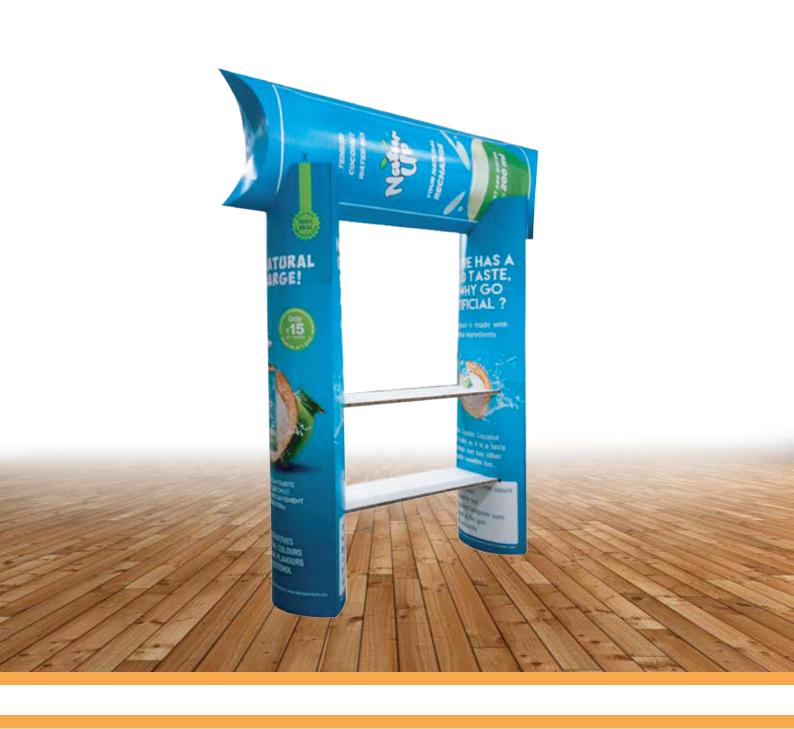

#### PAPER PYLON DISPLAYS

Utilize available spaces effectively by stand alone displays with 100 % Eco - Friendly foldable Paper Products. Paper pylons can be customized depending upon the creatives; Special pylons, Pylons with projections etc.

### BRANDING WITH ORIGINAL PRODUCT DISPLAY IN THE RETAIL SEGMENT