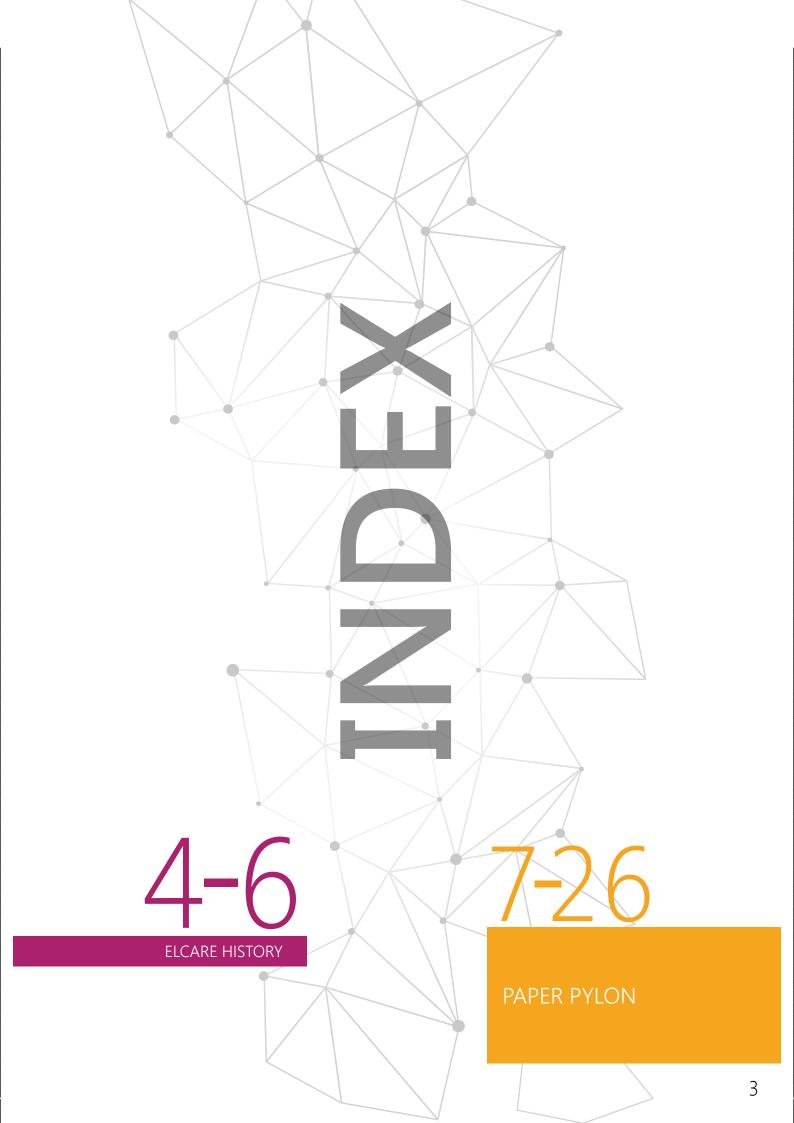

# PAPER PYLON DISPLAYS

#### PAPER PYLON DISPLAYS

Utilize available spaces effectively by stand alone displays with 100 % Eco - Friendly foldable Paper Products. Paper pylons can be customized depending upon the creatives; Special pylons, Pylons with projections etc.