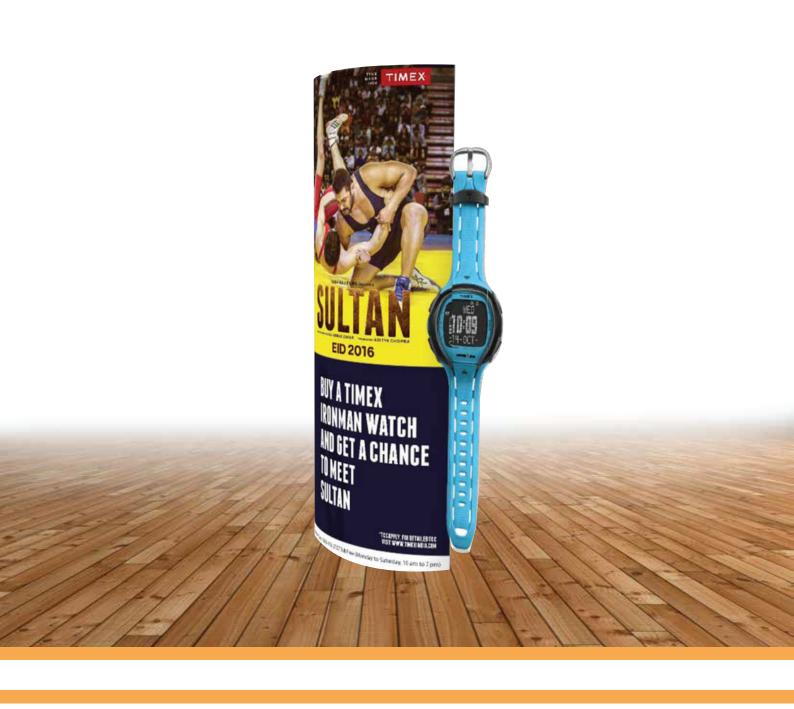

## INNOVATIVE PROMOTIONAL METHOD FOR BANKING & FINANCIAL SECTOR

EASILY FOLDABLE FOR TRANSPORTATION

INNOVATIVE,
DOUBLE SIDE VISIBILITY
& CHEAPER

Utilize available spaces effectively by stand alone displays with 100 % Eco - Friendly foldable Paper Products. Paper pylons can be customized depending upon the creatives; Special pylons, Pylons with projections etc.