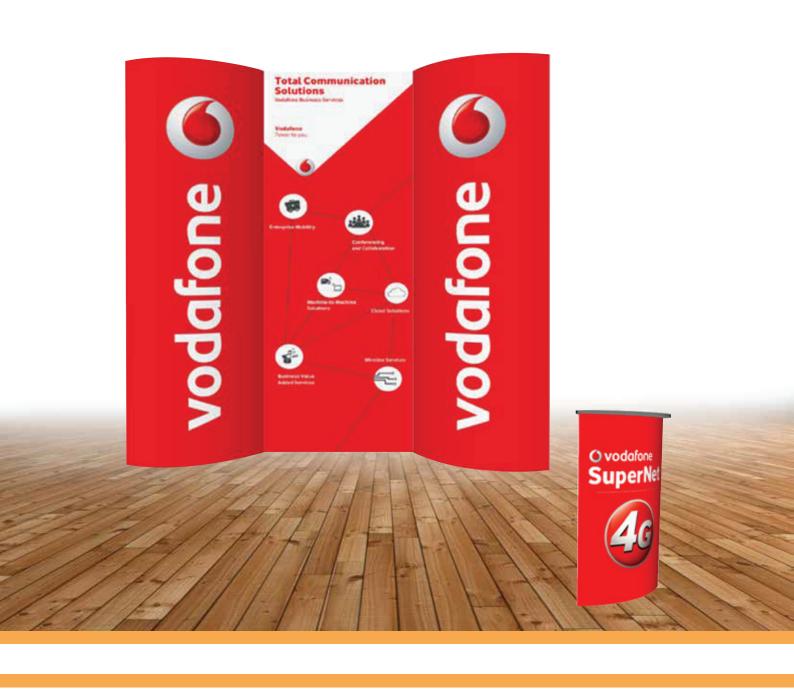

## INNOVATIVE PROMOTIONAL METHOD FOR BANKING & FINANCIAL SECTOR

EASILY FOLDABLE FOR TRANSPORTATION

INNOVATIVE,
DOUBLE SIDE VISIBILITY
& CHEAPER

Utilize available spaces effectively by stand alone displays with 100 % Eco - Friendly foldable Paper Products. Paper pylons can be customized depending upon the creatives; Special pylons, Pylons with projections etc.