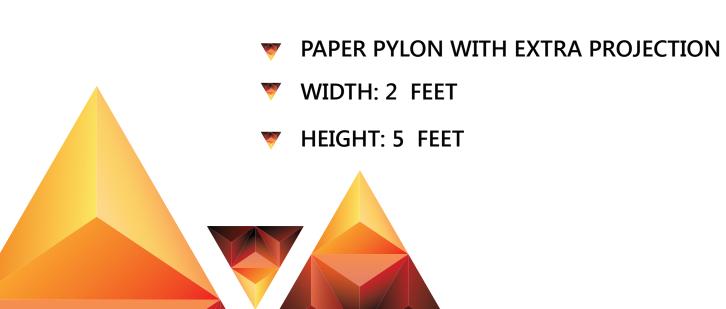

#### PAPER PYLON DISPLAYS

Utilize available spaces effectively by stand alone displays with 100 % Eco - Friendly foldable Paper Products. Paper pylons can be customized depending upon the creatives; Special pylons, Pylons with projections etc.

## INNOVATIVE PROMOTIONAL METHOD FOR BANKING & FINANCIAL SECTOR

EASILY FOLDABLE FOR TRANSPORTATION

INNOVATIVE,
DOUBLE SIDE VISIBILITY
& CHEAPER

Utilize available spaces effectively by stand alone displays with 100 % Eco - Friendly foldable Paper Products. Paper pylons can be customized depending upon the creatives; Special pylons, Pylons with projections etc.