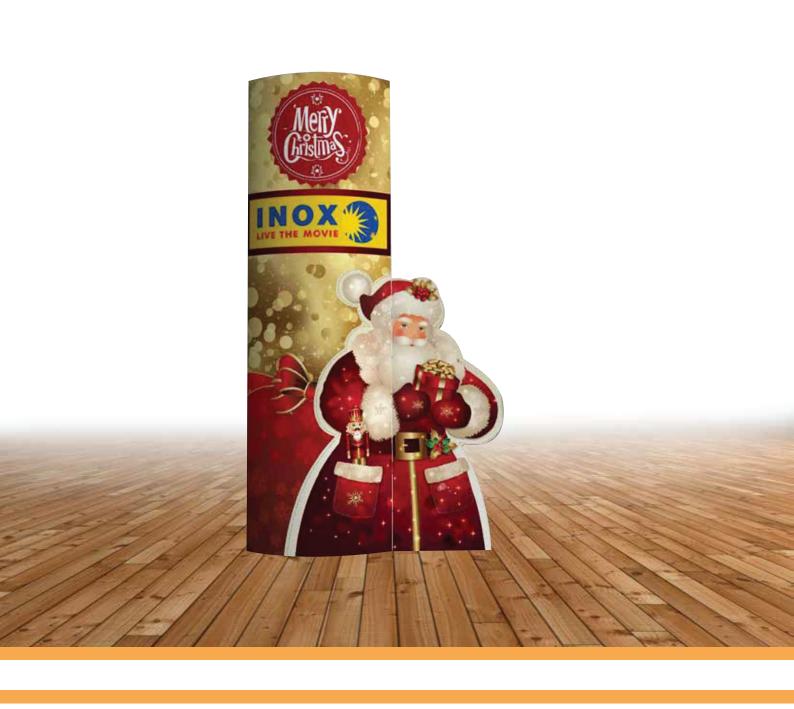

#### PAPER PYLON DISPLAYS

Utilize available spaces effectively by stand alone displays with 100 % Eco - Friendly foldable Paper Products. Paper pylons can be customized depending upon the creatives; Special pylons, Pylons with projections etc.