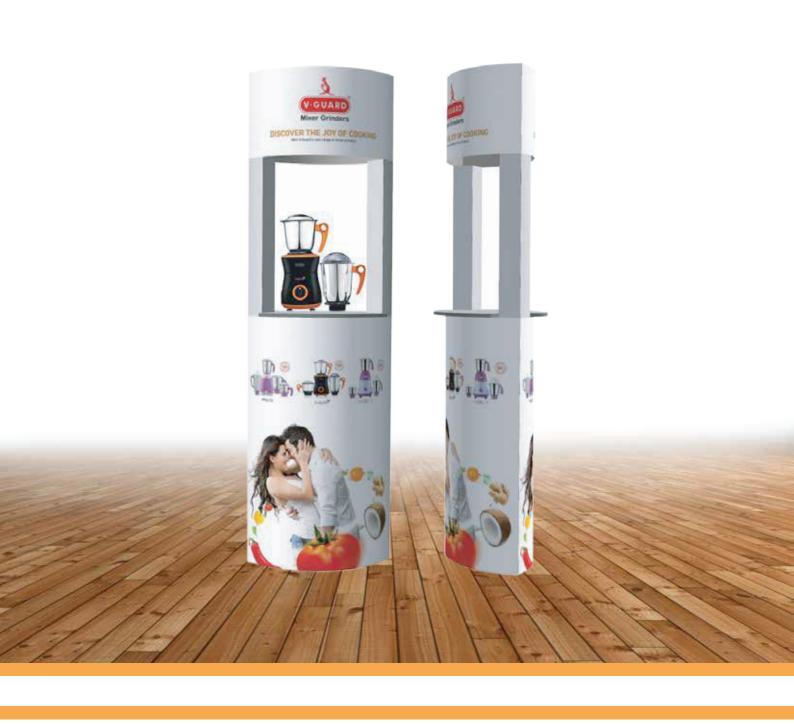

## INNOVATIVE PROMOTIONAL METHOD FOR BANKING & FINANCIAL SECTOR

EASILY FOLDABLE FOR TRANSPORTATION

INNOVATIVE,
DOUBLE SIDE VISIBILITY
& CHEAPER

Utilize available spaces effectively by stand alone displays with 100 % Eco - Friendly foldable Paper Products. Paper pylons can be customized depending upon the creatives; Special pylons, Pylons with projections etc.