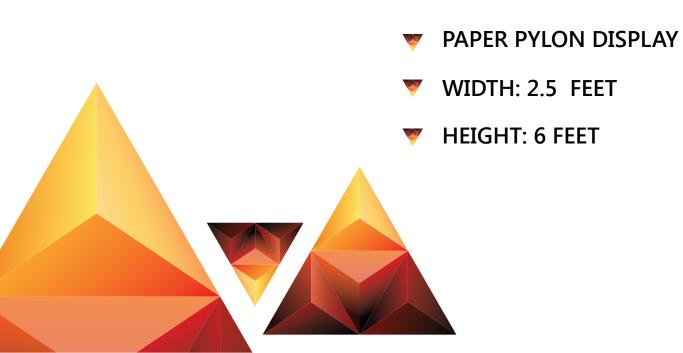

#### PAPER PYLON DISPLAYS

Utilize available spaces effectively by stand alone displays with 100 % Eco - Friendly foldable Paper Products. Paper pylons can be customized depending upon the creatives; Special pylons, Pylons with projections etc.

## INNOVATIVE PROMOTIONAL METHOD FOR BANKING & FINANCIAL SECTOR

EASILY FOLDABLE FOR TRANSPORTATION

INNOVATIVE,
DOUBLE SIDE VISIBILITY
& CHEAPER

Utilize available spaces effectively by stand alone displays with 100 % Eco - Friendly foldable Paper Products. Paper pylons can be customized depending upon the creatives; Special pylons, Pylons with projections etc.