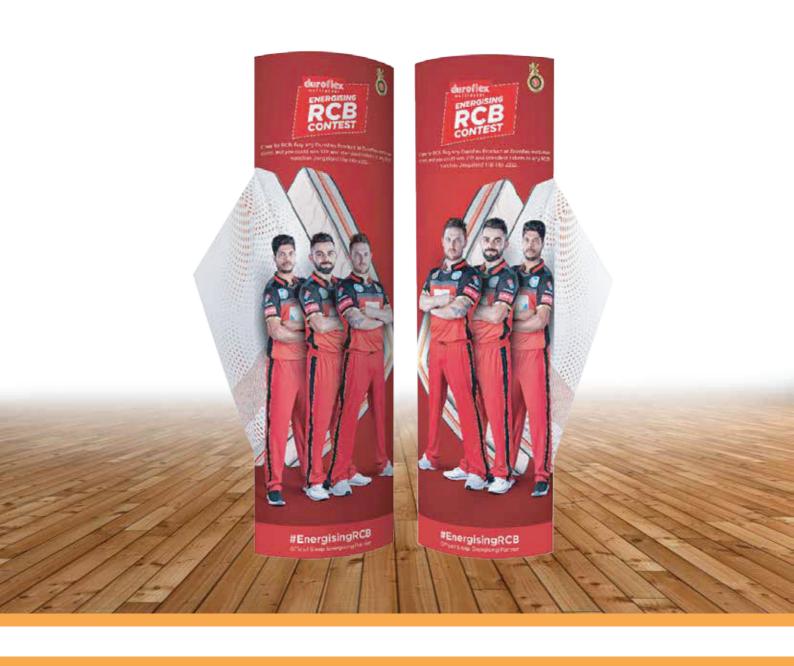

#### PAPER PYLON DISPLAYS

Utilize available spaces effectively by stand alone displays with 100 % Eco - Friendly foldable Paper Products. Paper pylons can be customized depending upon the creatives; Special pylons, Pylons with projections etc.

## INNOVATIVE PROMOTIONAL METHOD FOR BANKING & FINANCIAL SECTOR

EASILY FOLDABLE FOR TRANSPORTATION

INNOVATIVE,
DOUBLE SIDE VISIBILITY
& CHEAPER

Utilize available spaces effectively by stand alone displays with 100 % Eco - Friendly foldable Paper Products. Paper pylons can be customized depending upon the creatives; Special pylons, Pylons with projections etc.