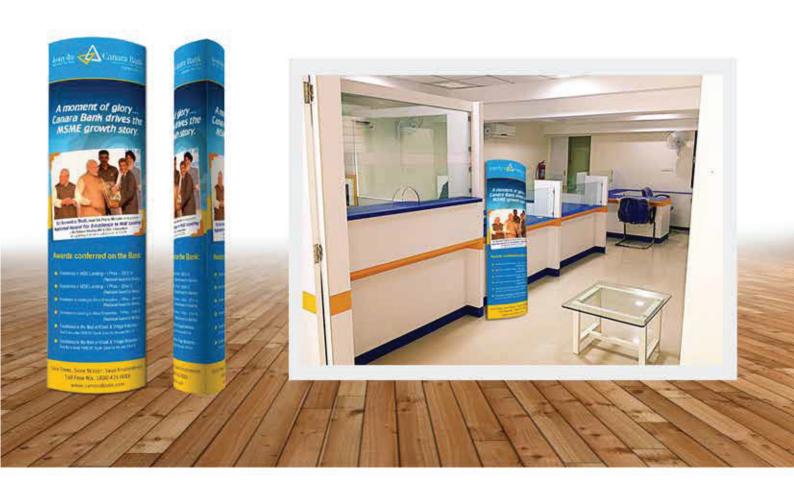

#### PAPER PYLON DISPLAYS

Utilize available spaces effectively by stand alone displays with 100 % Eco - Friendly foldable Paper Products. Paper pylons can be customized depending upon the creatives; Special pylons, Pylons with projections etc.