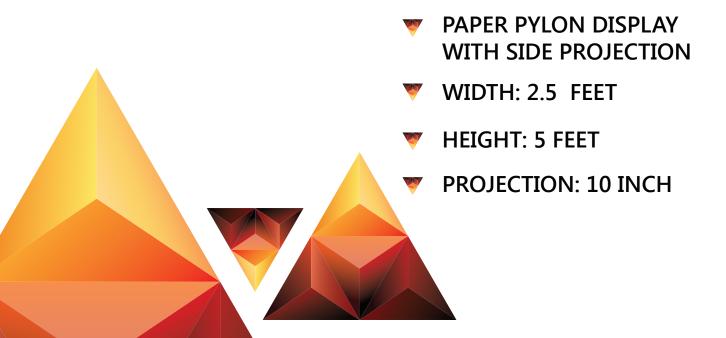

# PAPER PYLON DISPLAYS

#### PAPER PYLON DISPLAYS

Utilize available spaces effectively by stand alone displays with 100 % Eco - Friendly foldable Paper Products. Paper pylons can be customized depending upon the creatives; Special pylons, Pylons with projections etc.