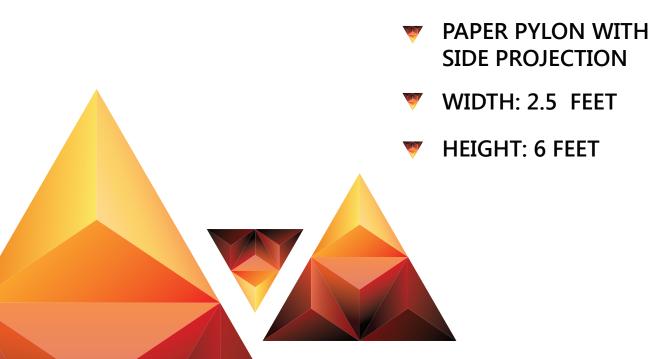

# PAPER PYLON DISPLAYS

#### PAPER PYLON DISPLAYS

Utilize available spaces effectively by stand alone displays with 100 % Eco - Friendly foldable Paper Products. Paper pylons can be customized depending upon the creatives; Special pylons, Pylons with projections etc.