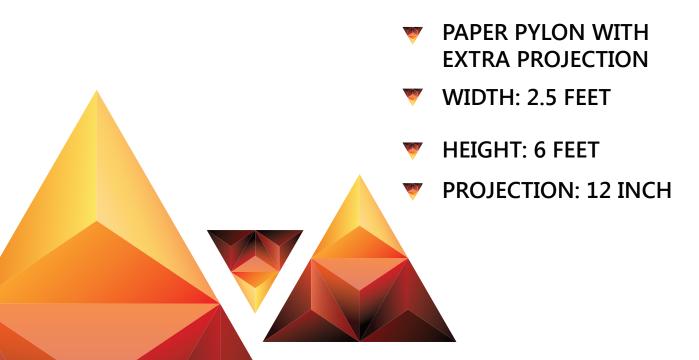

#### PAPER PYLON DISPLAYS

Utilize available spaces effectively by stand alone displays with 100 % Eco - Friendly foldable Paper Products. Paper pylons can be customized depending upon the creatives; Special pylons, Pylons with projections etc.