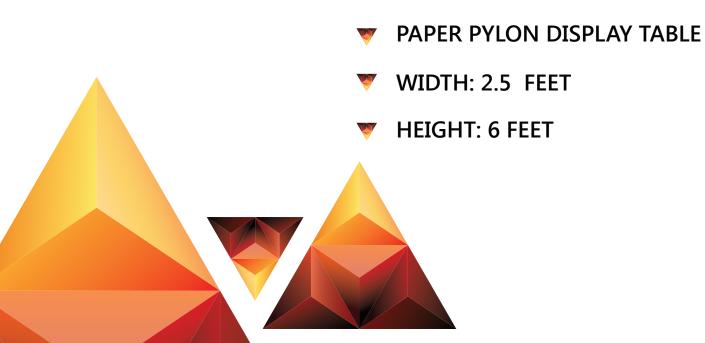

# PAPER PYLON DISPLAYS

#### PAPER PYLON DISPLAYS

Utilize available spaces effectively by stand alone displays with 100 % Eco - Friendly foldable Paper Products. Paper pylons can be customized depending upon the creatives; Special pylons, Pylons with projections etc.