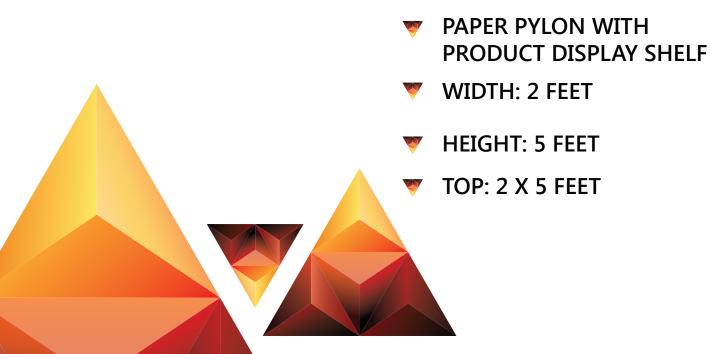

#### PAPER PYLON DISPLAYS

Utilize available spaces effectively by stand alone displays with 100 % Eco - Friendly foldable Paper Products. Paper pylons can be customized depending upon the creatives; Special pylons, Pylons with projections etc.